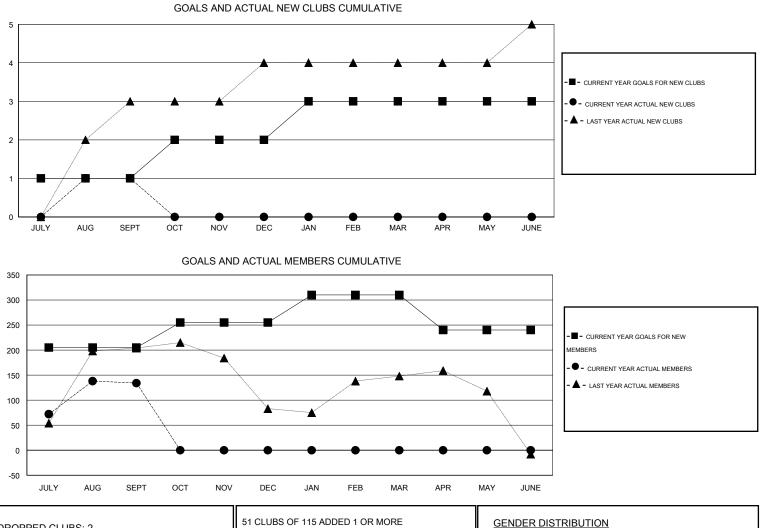

## GMT: Mahesh Pasqual

| LOCATION INDIA | 4 |
|----------------|---|
|----------------|---|

| GMT: Mahesh Pasqual   |      |                  | LOCATIO   | N INDIA          |                  |                    |                    |                                     | GMT CA 6           |                  |
|-----------------------|------|------------------|-----------|------------------|------------------|--------------------|--------------------|-------------------------------------|--------------------|------------------|
| Clubs                 |      |                  |           |                  |                  |                    | Members            |                                     |                    |                  |
| RESULTS FOR 2016-2017 |      |                  |           |                  | RESU             | JLTS FOR 2016-2017 |                    |                                     |                    |                  |
| QUARTER               | 2    | NEW CLUB<br>GOAL | NEW CLUBS | DROPPED<br>CLUBS | NET<br>GAIN/LOSS | QUARTER            | NEW MEMBER<br>GOAL | CHARTER AND<br>NEW MEMBERS<br>ADDED | DROPPED<br>MEMBERS | NET<br>GAIN/LOSS |
| JULY/AUG/             | SEPT | 1                | 1         | 2                | -1               | JULY/AUG/SEPT      | 205                | 242                                 | 108                | 134              |
| OCT/NOV/E             | DEC  | 1                | 0         | 0                | 0                | OCT/NOV/DEC        | 50                 | 0                                   | 0                  | 0                |
| JAN/FEB/M             | IAR  | 1                | 0         | 0                | 0                | JAN/FEB/MAR        | 55                 | 0                                   | 0                  | 0                |
| APR/MAY/J             | JUNE | 0                | 0         | 0                | 0                | APR/MAY/JUNE       | -70                | 0                                   | 0                  | 0                |

| DROPPED CLUBS: 2 |     | 51 CLUBS OF 115 ADDED 1 OR MORE | GENDER DISTRIBUTION |                       |     |  |
|------------------|-----|---------------------------------|---------------------|-----------------------|-----|--|
|                  |     | NEW MEMBERS                     | MALE                | 2,829 (86.59%)        |     |  |
|                  |     |                                 | FEMALE              | 438 (13.41%)          |     |  |
| DROPPED MEMBERS  |     |                                 |                     |                       |     |  |
| DECEASED         | 4   | CLICK HERE FOR HEALTH           |                     |                       | 700 |  |
| CLUB CANCELLED   | 13  | ASSESSMENT DATA                 | FAMILY UNIT MEMBER  | S                     | 736 |  |
| OTHER            | 91  |                                 | HEAD OF HOUSEHOLD   | HEAD OF HOUSEHOLD     |     |  |
| TOTAL            | 108 |                                 | NON-HEAD OF HOUSE   | NON-HEAD OF HOUSEHOLD |     |  |
|                  |     | _                               |                     | _                     |     |  |